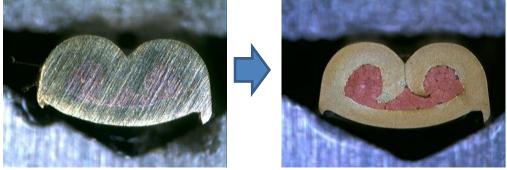

Sample of crimped terminal can be cut, ground and done with electrolyte etching. The finished samples' cut faces are visually monitored and analyzed. All processes are compactly arranged in the compact system. Even the hardened samples and insulation barrel cut samples are available, too.

Safety of solution is the good feature of this etching. It performs etching process within 10 seconds with beautiful finishing.

TRUESOLTEC CO., LTD. 100% Quality Inspection