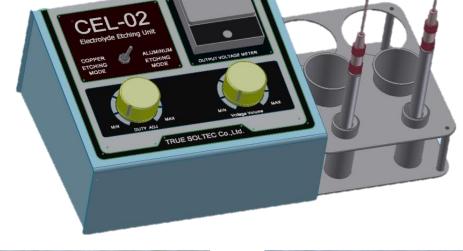

Safety of solution is the good feature of this etching. It performs etching process within 10 seconds with beautiful finishing.

TRUESOLTEC CO., LTD. 100% Quality Inspection