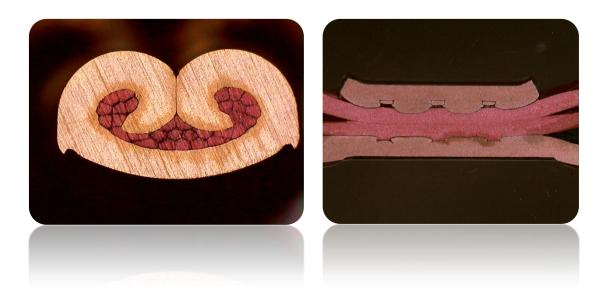

## Highest class software X-Scan analyzes crimp cross-section

| roject Measurement Tools Report Analyze Account Options Help |   |                               |                            |
|--------------------------------------------------------------|---|-------------------------------|----------------------------|
| Analyzed Original Brightness Hue Saturation                  |   |                               |                            |
|                                                              | 1 | Mouse [X:0.843mm   Y:2.138mm] | Zoom: 2.00x (calculated) * |

Sample of crimped terminal can be cut, ground and done with electrolyte etching. The finished samples' cut faces are visually monitored and analyzed. All processes are compactly arranged in the compact system. Even the hardened samples and insulation barrel cut samples are available, too.