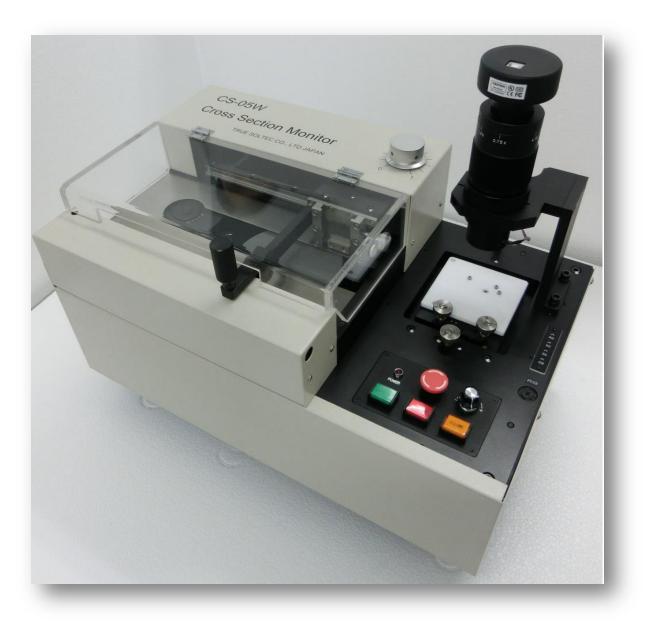

## Cross Section Monitor CS-05W

Sample of crimped terminal can be cut, ground and done with electrolyte etching. The finished samples' cut faces are visually monitored and analyzed. All processes are compactly arranged in the compact system. Even the hardened samples and insulation barrel cut samples are available, too.