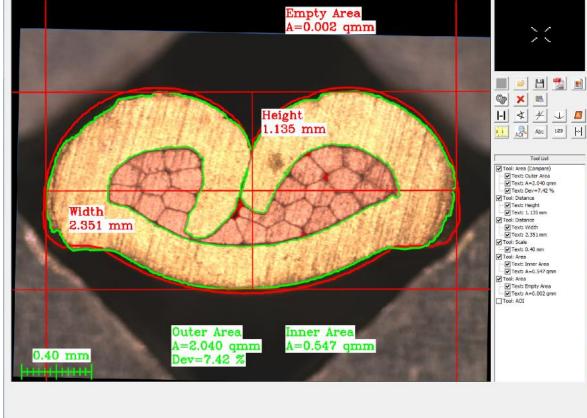

## Highest class software X-Scan analyzes crimp cross-section

| roject Measurement Tools Report Analyze Account Options Help |   |                               |                            |
|--------------------------------------------------------------|---|-------------------------------|----------------------------|
| Analyzed Original Brightness Hue Saturation                  |   |                               |                            |
|                                                              | 1 | Mouse [X:0.843mm   Y:2.138mm] | Zoom: 2.00x (calculated) * |

Image monitoring and analyzing can be processed easily. Crimp height, Crimp width, Compound ratio, etc. are measured automatically. World top car makers' templates for report are pre-installed. This is the world standard software.