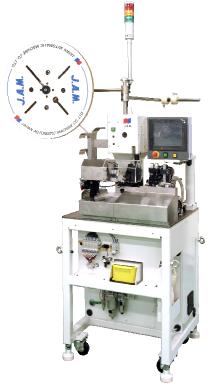

## SEMI AUTOMATIC CRIMPING MACHINE

## Suitable for seal insertion crimping of multi-conductor cable.

## Feature

- Setup of strip length and the depth, seal insertion position, crimping position, crimp sink and timing is possible to set at operation panel.
- (Multilingual touch panel)
- Preparing options, such as crimping force device, manual application exchange equipment, Other brand APL conversion KIT.
- Bad part cutter (Wire chopper) to cut off defective products. (Options)

\*Photo: Machine is equipped with option